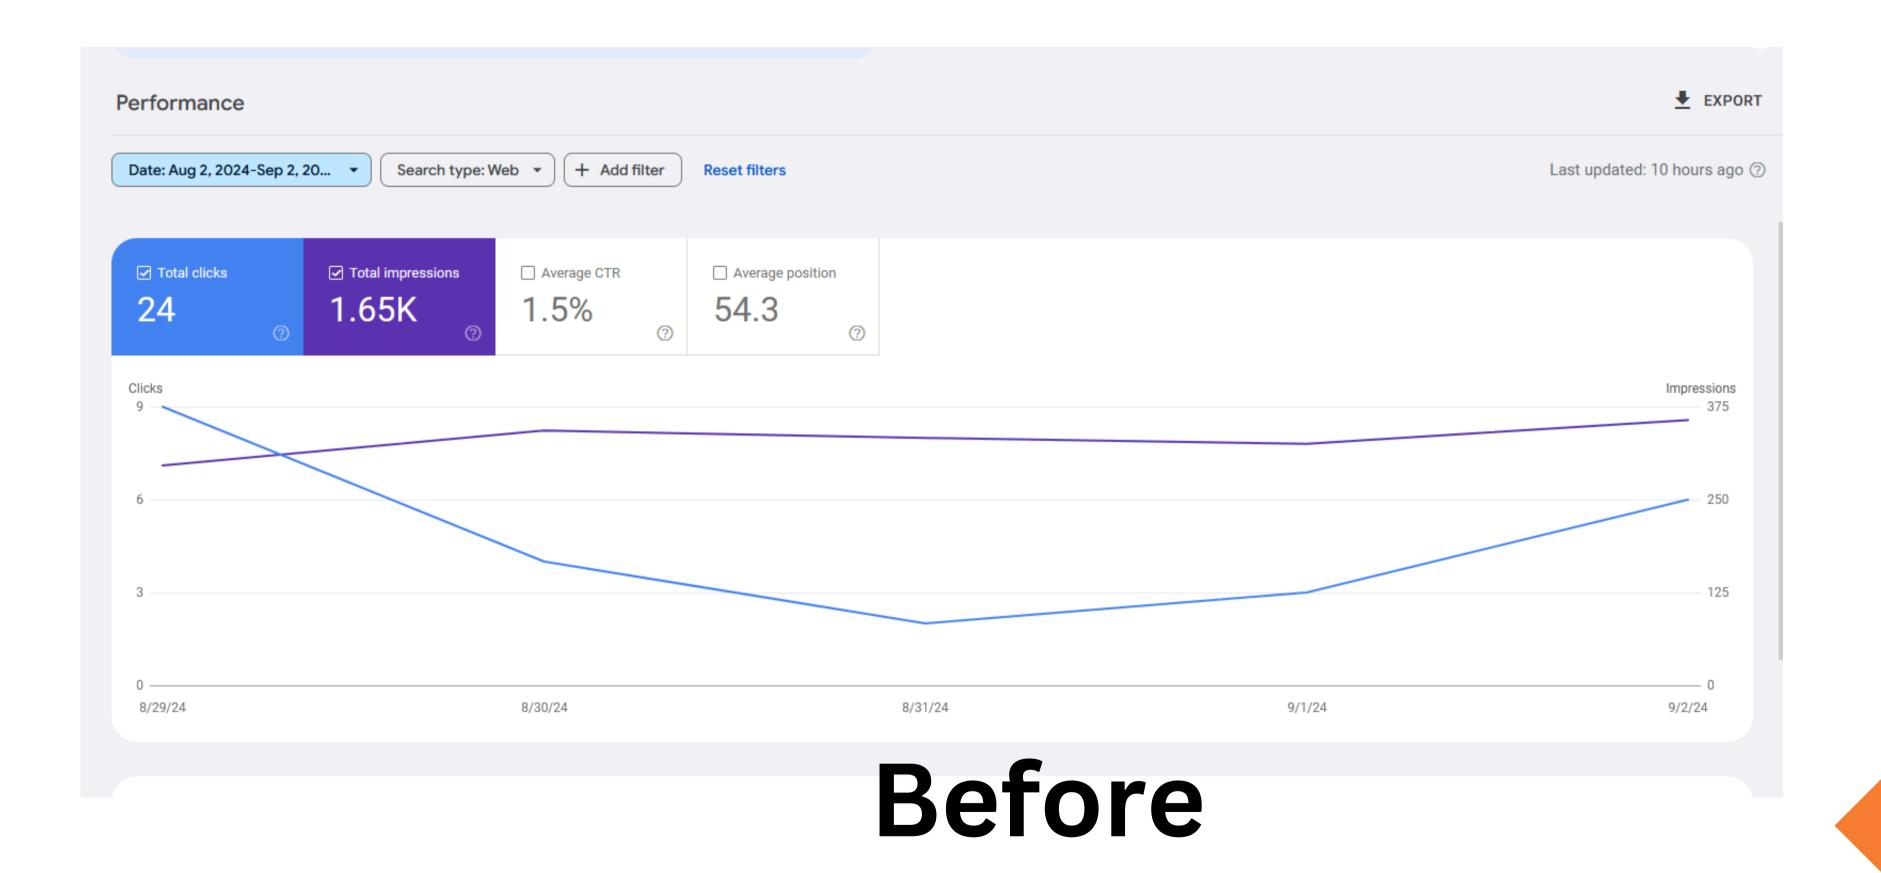

## After

## Traffic trend



## SEO activities

|                             | Jackson Movers | August |
|-----------------------------|----------------|--------|
| Profile Backlink Creation   | 10             | 10     |
| Guest Blog                  | 2              | 2      |
| Website Blog                | 5              | 3      |
| Directory Link Building     | 2              | 2      |
| Web 2.0 Posting             | 2              | 2      |
| PDF & PPT backlink Creation | 3              | 0      |
| Q/A Link Building           | 10             | 10     |
| Infographics Link Building  | 3              | 0      |
| Audio Backlink Creation     | 3              | 0      |
| Social Bookmarking          | 10             | 10     |
| Total                       | 50             | 37