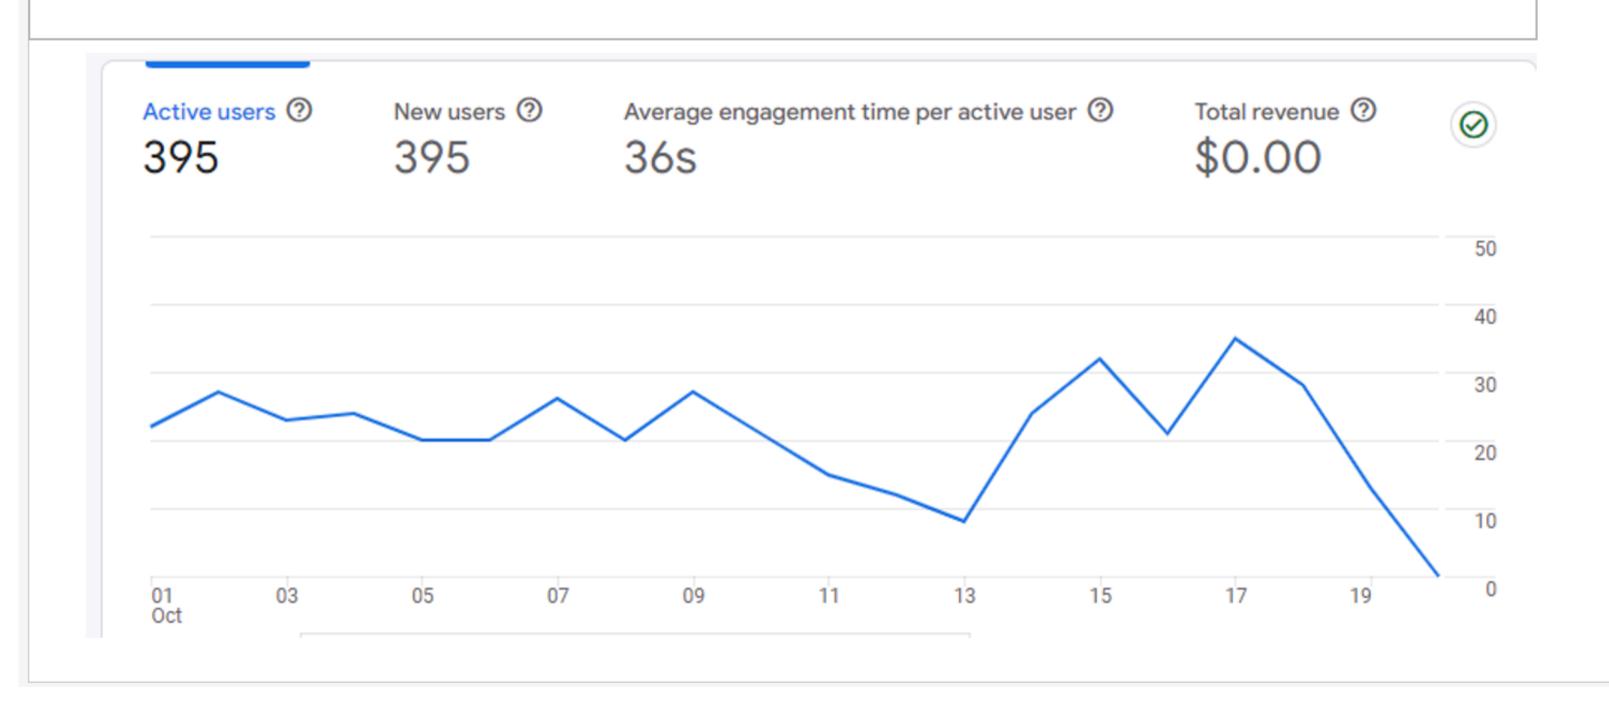

## After

## Traffic trend



## SEO activities

|                             | Jackson Movers | August |
|-----------------------------|----------------|--------|
| Profile Backlink Creation   | 10             | 10     |
| Guest Blog                  | 2              | 2      |
| Website Blog                | 5              | 3      |
| Directory Link Building     | 2              | 2      |
| Web 2.0 Posting             | 2              | 2      |
| PDF & PPT backlink Creation | 3              | 0      |
| Q/A Link Building           | 10             | 10     |
| Infographics Link Building  | 3              | 0      |
| Audio Backlink Creation     | 3              | 0      |
| Social Bookmarking          | 10             | 10     |
| Total                       | 50             | 37     |

## Top Keyword Overview