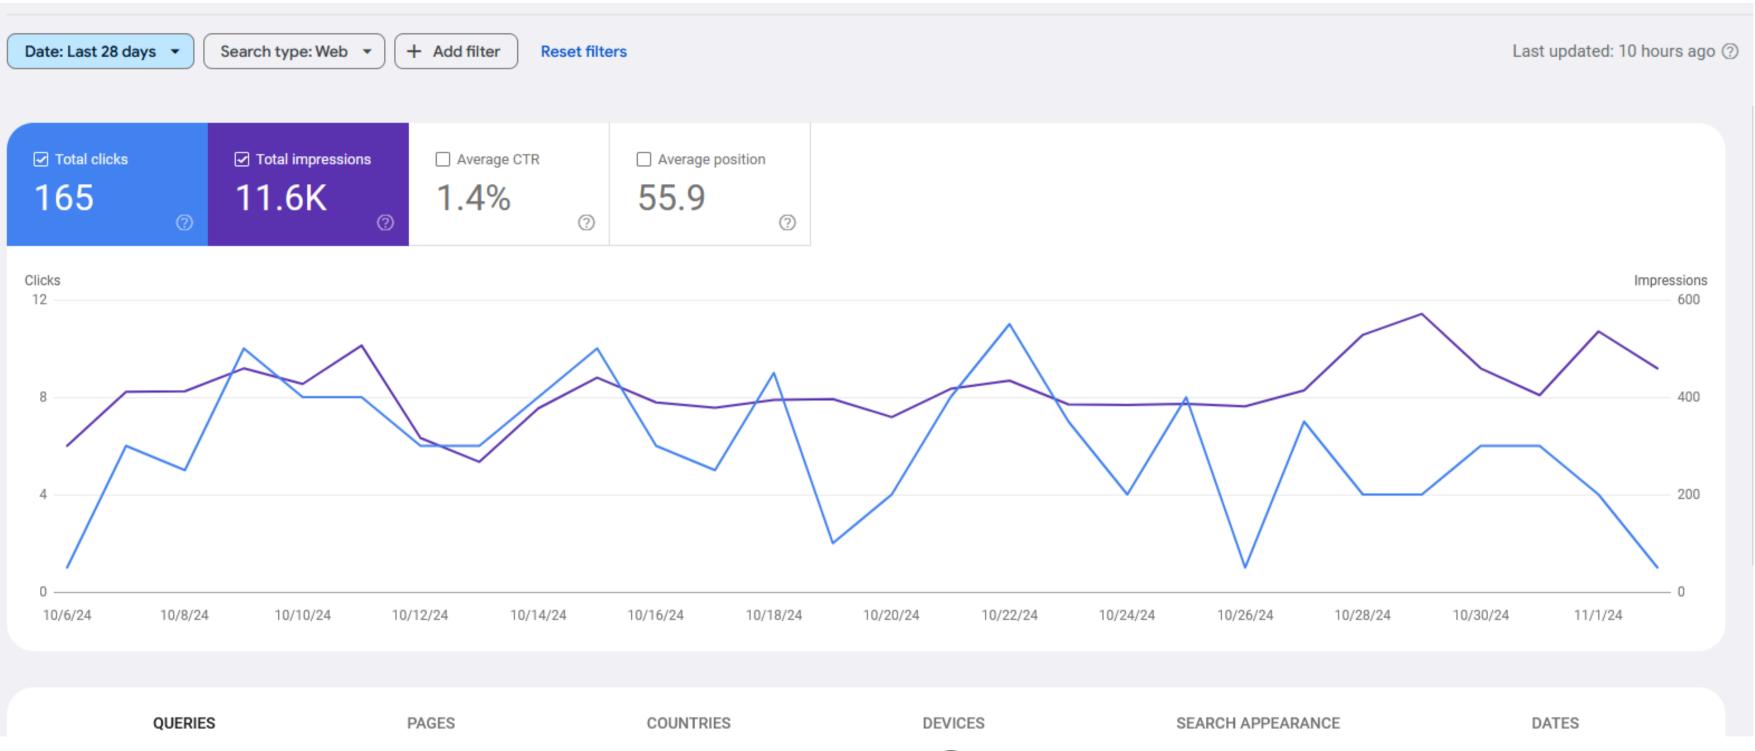

## After

## Traffic trend



## SEO activities

|                             | Jackson Movers | August |
|-----------------------------|----------------|--------|
| Profile Backlink Creation   | 10             | 10     |
| Guest Blog                  | 2              | 2      |
| Website Blog                | 5              | 3      |
| Directory Link Building     | 2              | 2      |
| Web 2.0 Posting             | 2              | 2      |
| PDF & PPT backlink Creation | 3              | 0      |
| Q/A Link Building           | 10             | 10     |
| Infographics Link Building  | 3              | 0      |
| Audio Backlink Creation     | 3              | 0      |
| Social Bookmarking          | 10             | 10     |
| Total                       | 50             | 37