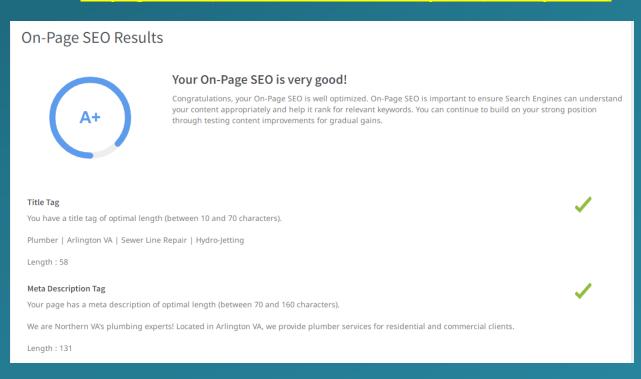

# **Monthly Website Audit Report**

Website Score: Good

• Onpage SEO (Meta Title and Description): Very Good