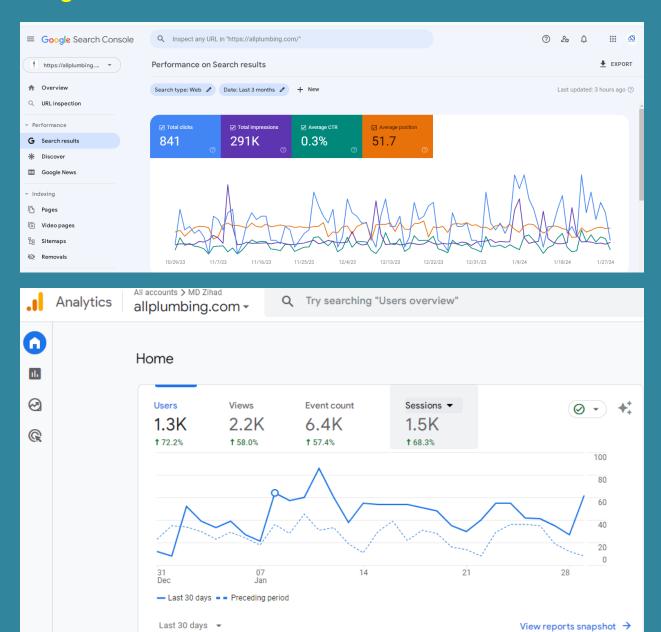

# **Monthly Website Audit Report**

Website Score: Good



• Onpage SEO (Meta Title and Description): Very Good



## **Google Search Console: Good**



# **Monthly Traffic:** Good

#### Total Traffic From Search

This shows you the Estimated Traffic Volume your page receives from it's Keyword Rankings



## **Ranking Keywords:**

| Rankings                                                  |                       |                 |                                |                                      |            |
|-----------------------------------------------------------|-----------------------|-----------------|--------------------------------|--------------------------------------|------------|
| Top Keyword Rankings<br>This shows your top 10 Keyword Ra | ankings in the spe    | cific location. | The list is ordered by the key | words that drive the most traffic to | your page. |
| Keyword