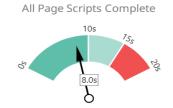

---|--------|
| First Contentful Paint   | 0.9 s  |
| Speed Index              | 1.5 s  |
| Largest Contentful Paint | 1.7 s  |
| Time to Interactive      | 1.7 s  |
| Total Blocking Time      | 0.01 s |
| Cumulative Layout Shift  | 0.024  |

#### Performance Results



#### Your performance is very good!

Congratulations, your page has performed very well in our testing meaning it should be reasonably fast and responsive for users. Performance is important to ensure a good user experience, and reduced bounce rates (which can also indirectly affect your search engine rankings). Continue to monitor your performance over time to ensure there are no periodic fluctuations.

#### Page Speed Info

Your page loads in a reasonable amount of time. Server Response



# 10s

All Page Content Loaded