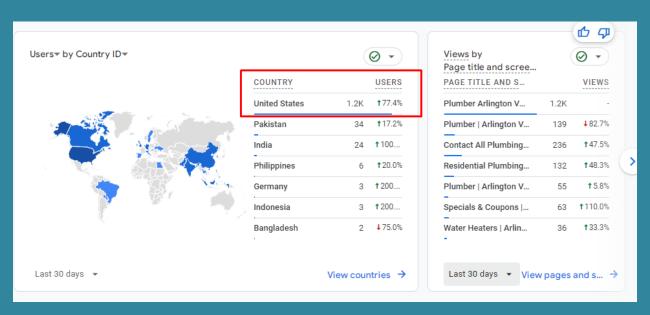

| ■ EN                  | 1               | 1,600                          | 486                                  |            |

## **Most of the keyword Position Result:**

### **Keyword Positions**

This shows you a summary of the positions for your Keyword Rankings. The higher showing that as much as 92% of clicks happen on the first page.

| Position        | Keywords |                   |
|-----------------|----------|-------------------|
| Position 1      | 12       | The second second |
| Position 2-3    | 3        |                   |
| Position 4-10   | 18       |                   |
| Position 11-20  | 44       |                   |
| Position 21-30  | 60       |                   |
| Position 31-100 | 463      |                   |

## **Most of the Traffic USA**





## **Total Backlink Created: 13.2K**



## **Google Speed Optimization Result:**

#### Google's PageSpeed Insights - Desktop

Google is indicating that your page is scoring well on their Desktop PageSpeed Insights evaluation.



| Lab Data                 | Value  |
|--------------------------|--------|
| First Contentful Paint   | 0.9 s  |
| Speed Index              | 1.5 s  |
| Largest Contentful Paint | 1.7 s  |
| Time to Interactive      | 1.7 s  |
| Total Blocking Time      | 0.01 s |
| Cumulative Layout Shift  | 0.024  |

#### Performance Results



#### Your performance is very good!

Congratulations, your page has performed very well in our testing meaning it should be reasonably fast and responsive for users. Performance is important to ensure a good user experience, and reduc