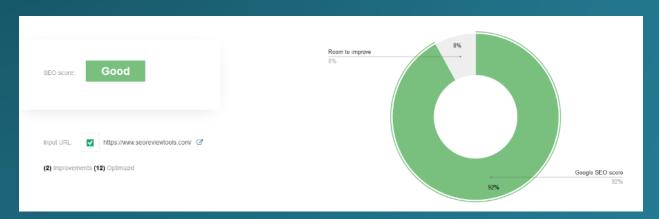

# **Monthly Website Audit Report**

Website Score: Good



• Onpage SEO (Meta Title and Description): Very Good



## **Google Search Console: Good**



# **Monthly Traffic:** Good

#### Total Traffic From Search

This shows you the Estimated Traffic Volume your page receives from it's Keyword Rankings



## **Ranking Keywords:**

| Rankings                                                  |                       |                 |                                |                                      |            |
|-----------------------------------------------------------|-----------------------|-----------------|--------------------------------|--------------------------------------|------------|
| Top Keyword Rankings<br>This shows your top 10 Keyword Ra | ankings in the spe    | cific location. | The list is ordered by the key | words tha