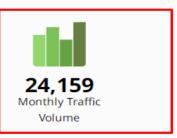

# **Monthly Traffic:** Good

#### Total Traffic From Search

This shows you the Estimated Traffic Volume your page receives from it's Keyword Rankings