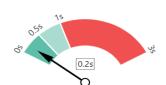

#### Google's PageSpeed Insights - Desktop

Google is indicating that your page is scoring well on their Desktop PageSpeed Insights evaluation.

| Lab Data                 | Value  |
|--------------------------|--------|
| First Contentful Paint   | 0.9 s  |
| Speed Index              | 1.5 s  |
| Largest Contentful Paint | 1.7 s  |
| Time to Interactive      | 1.7 s  |
| Total Blocking Time      | 0.01 s |
| Cumulative Layout Shift  | 0.024  |