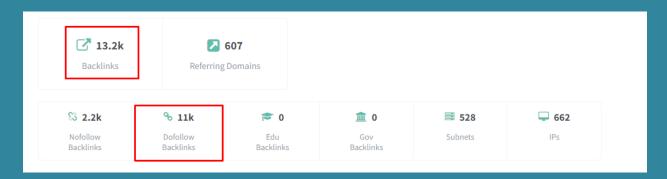

| 1,600                          | 486                                  |            |

## **Most of the keyword Position Result:**

### **Keyword Positions**

This shows you a summary of the positions for your Keyword Rankings. The higher showing that as much as 92% of clicks happen on the first page.

| Position        | Keywords |                   |
|-----------------|----------|-------------------|
| Position 1      | 12       | The second second |
| Position 2-3    | 3        |                   |
| Position 4-10   | 18       |                   |
| Position 11-20  | 44       |                   |
| Position 21-30  | 60       |                   |
| Position 31-100 | 463      |                   |

## **Most of the Traffic USA**





## **Total Backlink Created: 13.2K**



## **Google Speed Optimization Result:**

#### Google's PageSpeed Insights - Desktop

Google is indicating that your page is scoring well on their Desktop PageSpeed Insights evaluation.



| Lab Data                 | Value  |
|--------------------------|--------|
| First Contentful Paint   | 0.9 s  |
| Speed Index              | 1.5 s  |
| Largest Contentful Paint | 1.7 s  |
| Time to Interactive      | 1.7 s  |
| Total Blocking Time      | 0.01 s |
| Cumulative Layout Shift  | 0.024  |

#### Performance Results



#### Your performance is very good!

Congratulations, your page has performed very well in our testing meaning it should be reasonably fast and responsive for users. Performance is important to ensure a good user experience, and reduced bounce rates (which can also indirectly