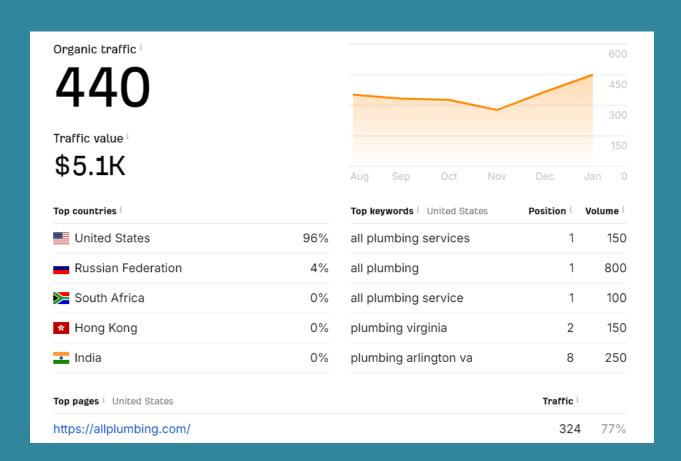

#### Total Traffic From Search

This shows you the Estimated Traffic Volume your page receives from it's Keyword Rankings