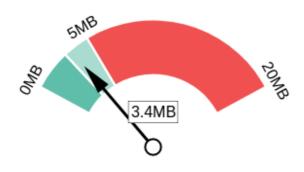

# Download Page Size

Your page's file size is reasonably low which is good for Page Load Speed and user experience.

#### **Download Page Size Breakdown**

Total 3.41 MB