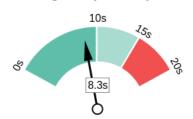

# Google's PageSpeed Insights - Desktop

Google has indicated that the performance of a webpage is becoming more important from a user and subsequently ranking perspective.

| Lab Data                 | Value  | Opportunities                    | Estimated<br>Savings |  |
|--------------------------|--------|----------------------------------|----------------------|--|
| First Contentful Paint   | 0.8 s  |                                  |                      |  |
| Speed Index              | 1.4 s  | Serve images in next-gen formats | 1.42 s               |  |
| Largest Contentful Paint | 3.3 s  | Eliminate render-blocking        | 0.43 s               |  |
| Time to Interactive      | 1.5 s  | resources                        |                      |  |
| Total Blocking Time      | 0.02 s | Properly size images             | 0.26 s               |  |
| Cumulative Layout Shift  | 0.015  | Avoid multiple page redirects    | 0.19 s               |  |