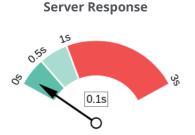

|
|------|-------------------------|
| 530  | contact@waynebalcaen.ca |

# Legible Font Sizes

The text on your page appears to be legible across devices.

# Tap Target Sizing

The links and buttons on your page appear to be appropriately sized for a user to easily tap on a touchscreen.

# Performance Results



# Your performance is very good!

Congratulations, your page has performed very well in our testing meaning it should be reasonably fast and responsive for users. Performance is important to ensure a good user experience, and reduced bounce rates (which can also indirectly affect your search engine rankings). Continue to monitor your performance over time to ensure there are no periodic fluctuations.

# Page Speed Info

Your page loads in a reasonable amount of time.



# All Page Content Loaded



# **All Page Scripts Complete**



# Download Page Size

Your page's file size is reasonably low which is good for Page Load Speed and user experience.

#### **Download Page Size**

#### **Download Page Size Breakdown**





Total 3.41 MB

# Website Compression (Gzip, Deflate, Brotli)

Your website appears to be using a reasonable level of compression.





Total 4.93 MB

1

# **Number of Resources**

This check displays the total number of files that need to be retrieved from web servers to load your page.



1









**Total Objects** 

Number of **HTML Pages** 

Resources

Number of JS Number of CSS Resources

Number of **Images** 

Other Resources

# JavaScript Errors

Your page is not reporting any JavaScript errors.

# HTTP2 Usage

Your website is usi