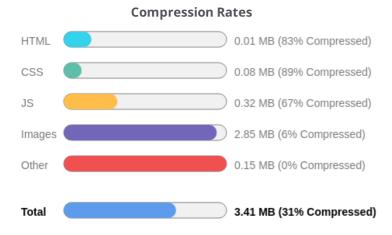

# Download Page Size

Your page's file size is reasonably low which is good for Page Load Speed and user experience.

#### **Download Page Size Breakdown**

Total 3.41 MB

# Website Compression (Gzip, Deflate, Brotli)

Your website appears to be using a reasonable level of compression.

Total 4.93 MB

1