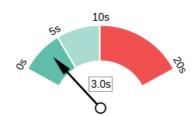

Google has indicated that the performance of a webpage is becoming more important from a user and subsequently ranking perspective.

| Lab Data                 | Value  |
|--------------------------|--------|
| First Contentful Paint   | 3.2 s  |
| Speed Index              | 3.2 s  |
| Largest Contentful Paint | 16.9 s |
| Time to Interactive      | 7.9 s  |
| Total Blocking Time      | 0.22 s |
| Cumulative Layout Shift  | 0.033  |