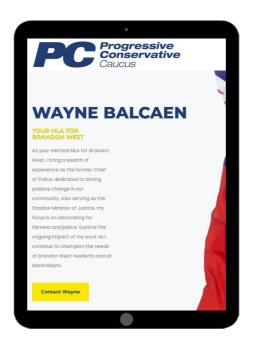

1

1

This check visually demonstrates how your page renders on different devices. It is important that your page is optimized for mobile and tablet experiences as today the majority of web traffic comes from these sources.